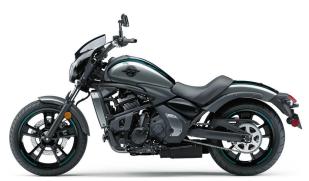

## **VULCAN® S CAFE ABS**

## **DETAILS**

High-tensile steel diamond frame **Frame Type** 

31° / 4.7 in Rake/Trail

**Overall Length** 90.9 in

**Overall Width** 34.6 in

44.5 in **Overall Height** 

5.1 in Ground Clearance

**Seat Height** 27.8 in

**Curb Weight** 502.7 lb\*

**Fuel Capacity** 3.7 gal

Wheelbase 62.0 in

**Special Features ERGO-FIT®** 

**Color Choices** Metallic Moondust Gray/Metallic Spark Black

Warranty 12 Month Limited Warranty