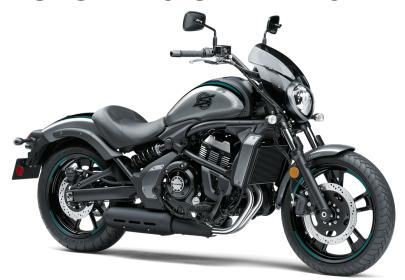

## **VULCAN® S CAFE ABS**

## **DETAILS**

High-tensile steel diamond frame **Frame Type** 

31° / 4.7 in Rake/Trail

**Overall Length** 90.9 in

**Overall Width** 34.6 in

44.5 in **Overall Height** 

5.1 in Ground Clearance

**Seat Height** 27.8 in

**Curb Weight** 502.7 lb\*

**Fuel Capacity** 3.7 gal

Wheelbase 62.0 in

**Special Features ERGO-FIT®** 

**Color Choices** Metallic Moondust Gray/Metallic Spark Black

Warranty 12 Month Limited Warranty