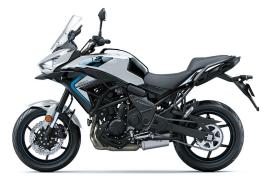

## **VERSYS® 650 ABS**

## **DETAILS**

Frame Type Double pipe diamond frame constructed from high-tensile steel

Rake/Trail 25°/4.3 in

Overall Length 85.2 in

Overall Width 33.1 in

Overall Height 53.5 in/55.9 in (windshield down/up)

Ground 6.7 in Clearance

Seat Height 33.3 in

Curb Weight 482.9 lb\*

Fuel Capacity 5.5 gal

Wheelbase 55.7 in

**Color Choices** Pearl Robotic White/Metallic Spark Black

Warranty 12 month limited warranty