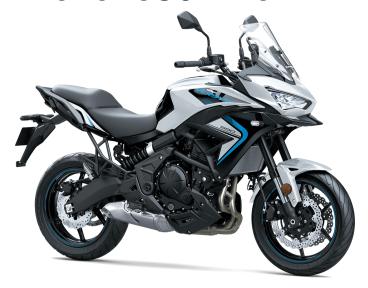

## **VERSYS® 650 ABS**

## **DETAILS**

Frame Type Double pipe diamond frame constructed from high-tensile steel

Rake/Trail 25°/4.3 in

Overall Length 85.2 in

Overall Width 33.1 in

Overall Height 53.5 in/55.9 in (windshield down/up)

Ground 6.7 in Clearance

Seat Height 33.3 in

Curb Weight 482.9 lb\*

Fuel Capacity 5.5 gal

Wheelbase 55.7 in

**Color Choices** Pearl Robotic White/Metallic Spark Black

Warranty 12 month limited warranty