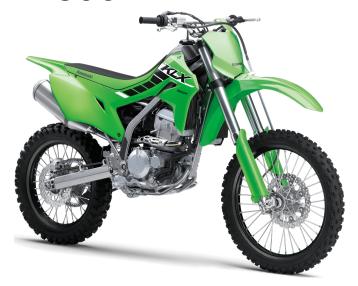

## KLX®300R

**Curb Weight** 282.2 lb\* / 286.7 lb\* 50-State Model

Fuel Capacity 2.1 gal

Wheelbase 56.5 in

**Color Choices** Lime Green, Battle Gray

**Warranty** 6 Month Limited Warranty