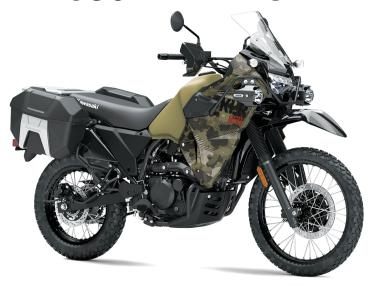

**Seat Height** 34.3 in

**Curb Weight** 487.1 lb\*

**Fuel Capacity** 6.1 gal

Wheelbase 60.6 in

**Color Choices** Cypher Camo Beige/Metallic Matte Carbon

Gray, Metallic Matte Twilight Blue

12 Month Limited Warranty Warranty