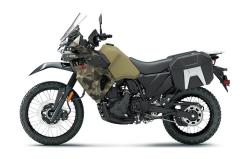

**Seat Height** 34.3 in

**Curb Weight** 487.1 lb\*

**Fuel Capacity** 6.1 gal

Wheelbase 60.6 in

**Color Choices** Cypher Camo Beige/Metallic Matte Carbon

Gray, Metallic Matte Twilight Blue

12 Month Limited Warranty Warranty