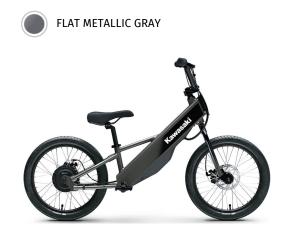

38.97 in (990mm) Wheelbase

**Curb Weight** 46.1 lb (20.9 kg)

**Color Choices** Flat Metallic Gray

**Appropriate Rider's** 

Rider Weight (max) 176 lb (80 kg) Yes (rotating pedal, foldable) **Footrest** 

**Charging power** 110-V AC (Home)