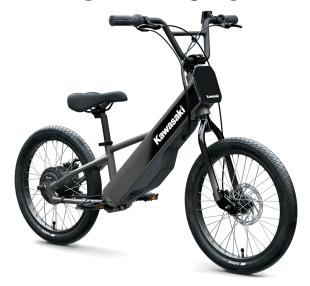

## **ELEKTRODE® 20FS**

| P | N | V | V | F | R |
|---|---|---|---|---|---|
|   |   |   |   |   |   |

Air-cooled, brushless, in-wheel **Motor Type Power Modes** 3 modes (High / Mid / Low)

Max Speed by Mode -H/M/L

## **PERFORMANCE**

Aluminum Frame Type

Front Suspension/ **Wheel Travel** 

Steel fork / rigid

**Rear Suspension/** 

Wheel Travel

Rigid

**Front Tire** 

## **DETAILS**

Rake & Trail 25 deg / 2.95 in (75mm)

**Overall Length** 59.2 in (1,504mm)

**Overall Width** 28.2 in (716mm)

38.9 in (989mm) **Overall Height** 

**Ground Clearance** 6.7 in (171mm)

**Seat Height** 23.3-29.6 in (593-751mm)

38.97 in (990mm) Wheelbase

**Curb Weight** 46.1 lb (20.9 kg)

**Color Choices** Flat Metallic Gray

**Appropriate Rider's** 

Rider Weight (max) 176 lb (80 kg) Yes (rotating pedal, foldable) **Footrest** 

**Charging power** 110-V AC (Home)