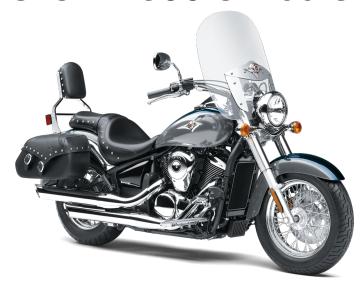

## **VULCAN® 900 CLASSIC LT**

## **POWFR**

Engine 4-stroke, 55-degree V-twin, liquid-cooled

**Displacement** 903cc

Bore x Stroke 88.0 x 74.2mm

Compression

Ratio

9.5:1

Maximum Torque 58.2 lb-ft @ 3,500 rpm

**Fuel System** 

DFI® with 34mm throttle bodies (2), with

sub-throttle valves

Ignition

TCBI with Electronic Advance

**Transmission** 

5-speed with positive neutral finder

**Final Drive** 

Kevlar-reinforced belt

## **PERFORMANCE**

Front
Suspension /
Wheel Travel

41mm Showa telescopic fork/5.9 in

Rear Suspension / Wheel Travel Uni-Trak® swingarm, 7-way adjustable spring preload/4.1 in

Front Tire 130/90-16

**Rear Tire** 180/70-15

Front Brakes Single 300mm hydraulic disc

**Rear Brakes** Single 270mm hydraulic disc

## **DETAILS**

| Frame Type | Semi-double cradle, | high-tensile steel |
|------------|---------------------|--------------------|
|------------|---------------------|--------------------|

Rake/Trail 32°/6.3 in

Overall Length 97.0 in

Overall Width 39.6 in

Overall Height 58.3 in

Ground 5.3 in Clearance

Seat Height 26.8 in

Curb Weight 657.1 lb\*

Fuel Capacity 5.3 gal

Wheelbase 64.8 in

Color Choices Metallic Ocean Blue/Metallic Moondust

Gray

**Warranty** 24 Month Limited Warranty