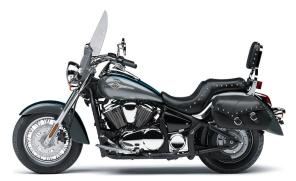

## **VULCAN® 900 CLASSIC LT**

## **POWFR**

Engine 4-stroke, 55-degree V-twin, liquid-cooled

**Displacement** 903cc

Bore x Stroke 88.0 x 74.2mm

Compression

Ratio

9.5:1

Maximum Torque 58.2 lb-ft @ 3,500 rpm

**Fuel System** 

DFI® with 34mm throttle bodies (2), with

sub-throttle valves

Ignition

TCBI with Electronic Advance

**Transmission** 

5-speed with positive neutral finder

**Final Drive** 

Kevlar-reinforced belt

## **PERFORMANCE**

Front
Suspension /
Wheel Travel

41mm Showa telescopic fork/5.9 in

Rear Suspension / Wheel Travel Uni-Trak® swingarm, 7-way adjustable spring preload/4.1 in

Front Tire 130/90-16

**Rear Tire** 180/70-15

Front Brakes Single 300mm hydraulic disc

**Rear Brakes** Single 270mm hydraulic disc

## **DETAILS**

| Frame Type | Semi-double cradle, | high-tensile steel |
|------------|---------------------|--------------------|
|------------|---------------------|--------------------|

Rake/Trail 32°/6.3 in

Overall Length 97.0 in

Overall Width 39.6 in

Overall Height 58.3 in

Ground 5.3 in Clearance

Seat Height 26.8 in

Curb Weight 657.1 lb\*

Fuel Capacity 5.3 gal

Wheelbase 64.8 in

Color Choices Metallic Ocean Blue/Metallic Moondust

Gray

**Warranty** 24 Month Limited Warranty