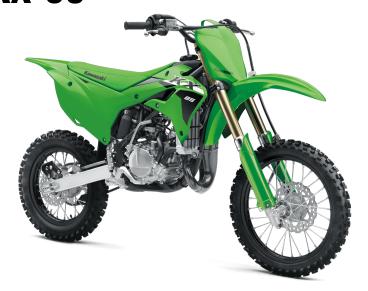

Single 220mm petal disc with dual-piston

Single 184mm petal disc with single-piston

90/100-14

caliper

caliper

11.4 in

32.7 in

| <b>POWI</b> | ER |
|-------------|----|
|-------------|----|

2-stroke single with exhaust power valve (KIPS), liquid-cooled

Displacement 84cc

**Bore x Stroke** 48.5 x 45.8mm

Compression 10.9:1 (low speed) / 9.0:1 (high speed)

Ratio

Fuel System 28mm Keihin carburetor

**Ignition** CDI with Digital Advance

**Transmission** 6-speed, return shift, with wet multi-disc

manual clutch

Final Drive Chain

## **DETAILS**

**Rear Tire** 

**Front Brakes** 

**Rear Brakes** 

| Frame Type     | High-tensile steel perimeter design with subframe member |
|----------------|----------------------------------------------------------|
| Rake/Trail     | 29°/3.8 in                                               |
| Overall Length | 72.0 in                                                  |
| Overall Width  | 30.1 in                                                  |
| Overall Height | 43.3 in                                                  |

## **PERFORMANCE**

Front 36mm inverted telescopic cartridge fork with 20-way compression damping/10.8 in Wheel Travel

Rear Suspension / Wheel Travel Uni-Trak® single shock system with 24-way compression and 21-way rebound damping, plus adjustable spring preload/10.8 in

Front Tire 70/100-17

Curb Weight 164.4 lb\*

Ground

Clearance

**Seat Height** 

Fuel Capacity 1.32 gal

Wheelbase 49.8 in

**Color Choices** Lime Green