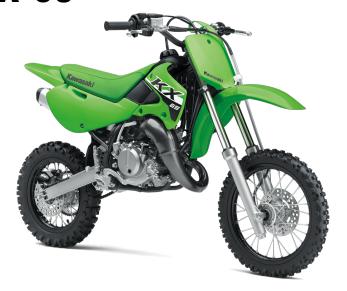

80/100-12

caliper

caliper

12.0 in

|   | <b>~</b> |   | FR |
|---|----------|---|----|
| u |          |   | LU |
|   |          | - | -  |
|   |          |   |    |

Engine 2-stroke single, liquid-cooled

Displacement 64cc

Bore x Stroke 44.5 x 41.6mm

Compression

Ratio

8.4:1

Fuel System 24mm Mikuni carburetor

**Ignition** CDI with Digital Advance

**Transmission** 6-speed, return shift, with wet multi-disc

manual clutch

Final Drive Chain

## **DETAILS**

**Rear Tire** 

**Front Brakes** 

**Rear Brakes** 

Frame Type High-tensile steel semi-double cradle

Single 180mm disc with single-piston

Single 180mm disc with single-piston

Rake/Trail 27°/2.4 in

Overall Length 62.6 in

Overall Width 29.9 in

Overall Height 37.6 in

Clearance

Ground

Seat Height 29.9 in

Curb Weight 132.2 lb\*

Fuel Capacity 1.0 gal

Wheelbase 44.1 in

Color Choices Lime Green

**Warranty** Not Available

## **PERFORMANCE**

Front
Suspension /
Wheel Travel

33mm leading axle telescopic fork with 4way rebound damping/8.3 in

Rear Suspension / Wheel Travel Uni-Trak® single shock system with stepless 3-turns rebound damping and fully adjustable spring preload/9.4 in

Front Tire

60/100-14