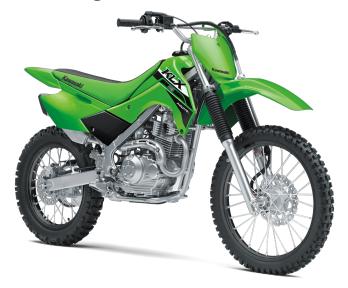

## KLX®140R L

90/100-16

piston caliper

piston caliper

## DETAILS

**Rear Tire** 

**Front Brakes** 

**Rear Brakes** 

Frame Type High-tensile steel, box-section perimeter

Single 220mm petal disc with a dual-

Single 186mm petal disc with single-

Rake/Trail 27°/3.8 in

Overall Length 74.6 in

Overall Width 31.1 in

Overall Height 42.3 in

Clearance

Ground

Seat Height 31.5 in

Curb Weight 209.4 lb\*

Fuel Capacity 1.5 gal

Wheelbase 50.6 in

Color Choices Lime Green, Battle Gray

10.0 in

**Warranty** 6 Month Limited Warranty

## **PERFORMANCE**

Front Suspension / Wheel Travel 33mm telescopic fork/7.1 in

Rear Suspension / Wheel Travel Uni-Trak® linkage system and single shock with piggyback reservoir, fully adjustable preload and 22-way rebound damping/7.1

ın

Front Tire 70/100-19