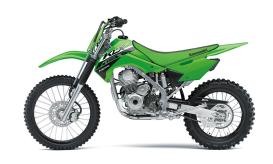

## KLX®140R L

90/100-16

piston caliper

piston caliper

## DETAILS

**Rear Tire** 

**Front Brakes** 

**Rear Brakes** 

Frame Type High-tensile steel, box-section perimeter

Single 220mm petal disc with a dual-

Single 186mm petal disc with single-

Rake/Trail 27°/3.8 in

Overall Length 74.6 in

Overall Width 31.1 in

Overall Height 42.3 in

Clearance

Ground

Seat Height 31.5 in

Curb Weight 209.4 lb\*

Fuel Capacity 1.5 gal

Wheelbase 50.6 in

Color Choices Lime Green, Battle Gray

10.0 in

**Warranty** 6 Month Limited Warranty

## **PERFORMANCE**

Front Suspension / Wheel Travel 33mm telescopic fork/7.1 in

Rear Suspension / Wheel Travel Uni-Trak® linkage system and single shock with piggyback reservoir, fully adjustable preload and 22-way rebound damping/7.1

ın

Front Tire 70/100-19