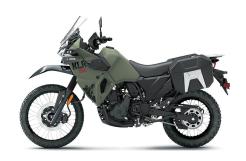

## KLR®650 ADVENTURE ABS









## **POWER**

Engine 4-Stroke, single cylinder, DOHC

Displacement 652cc

**Bore x Stroke** 100.0 x 83.0mm

Compression

Ratio

9.8:1

Maximum 39.1 lb-ft @ 4,500rpm

Fuel System DFI® with 40mm throttle body

Ignition CDI

**Transmission** 5-speed, return shift with wet multi-disc

manual clutch

Final Drive Sealed chain

**Electronic Rider** 

Alas

Anti-lock Brake System (ABS)

## **PERFORMANCE**

Front
Suspension /
Wheel Travel

41mm telescopic fork/ 7.9 in

Rear Suspension / Wheel Travel Uni-Trak® single shock with adjustable rebound damping and adjustable spring

preload/8.0 in

**Front Tire** 90/90-21

**Rear Tire** 130/80-17

Front Brakes Single 300mm disc with 2-piston calipers, ABS

**Rear Brakes** Single 240mm disc with single-piston caliper,

ABS

## **DETAILS**

Frame Type Tub