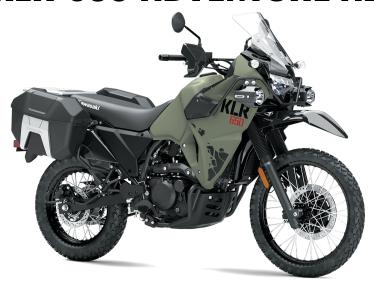

## KLR®650 ADVENTURE ABS

Seat Height 34.3 in

Curb Weight 487.1 lb\*

Fuel Capacity 6.1 gal

Wheelbase 60.6 in

**Color Choices** Pearl Matte Sage Green, Metallic Matte

Twilight Blue

**Warranty** 12 Month Limited Warranty