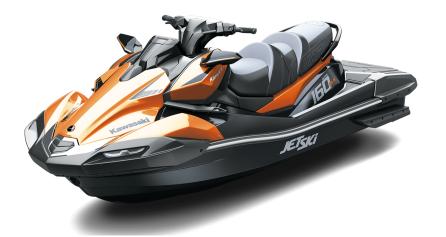

## **JET SKI® ULTRA® 160LX-S**

## **DETAILS**

Overall Length 140.9 in

Overall Width 47.0 in

Overall Height 46.5 in

Curb Weight 963.6 lb\*

Seating Capacity 3

Color Choices E

Ebony/Candy Steel Furnace Orange