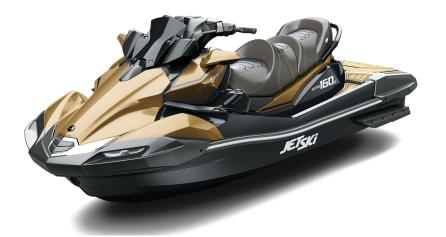

## **JET SKI<sup>®</sup> ULTRA<sup>®</sup> 160LX**

Ebony/Metallic Shadow Gold

Warranty

12 Month Limited Warranty

Scan with camera to view videos, key features and more.