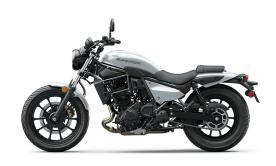

## **ELIMINATOR®**

Single 310mm disc with twin-piston caliper

Single 220mm disc with single-piston caliper

## **DETAILS**

**Front Brakes** 

**Rear Brakes** 

Frame Type Trellis, high-tensile steel

(and ABS)

Rake/Trail 30°/4.8 in

Overall Length 88.6 in

Overall Width 30.9 in

## **PERFORMANCE**

Front
Suspension /
Wheel Travel

Rear
Suspension /
Wheel Travel

Front Tire

130/70-18

Rear Tire

150/80-16