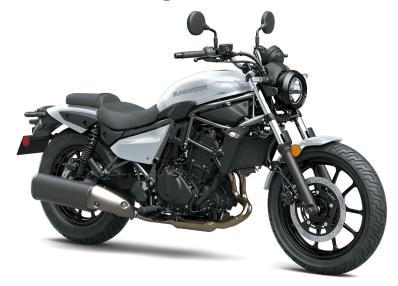

## **ELIMINATOR®**

Single 310mm disc with twin-piston caliper

Single 220mm disc with single-piston caliper

## **DETAILS**

**Front Brakes** 

**Rear Brakes** 

Frame Type Trellis, high-tensile steel

(and ABS)

Rake/Trail 30°/4.8 in

Overall Length 88.6 in

Overall Width 30.9 in

## **PERFORMANCE**

Front
Suspension /
Wheel Travel

Rear
Suspension /
Wheel Travel

Front Tire

130/70-18

Rear Tire

150/80-16