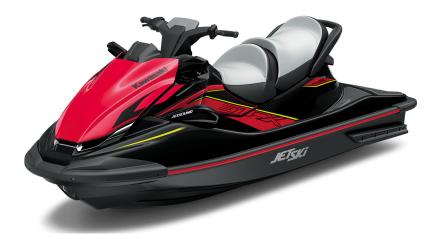

## JET SKI® STX® 160LX

**Color Choices** 

Ebony/Neon Red

Warranty

12 Month Limited Warranty

Scan with camera to view videos, key features and more.