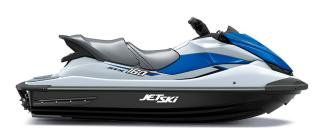

## JET SKI® STX® 160

## **DETAILS**

**Overall Length** 124.1 in

**Overall Width** 46.5 in

**Overall Height** 45.4 in

**Curb Weight** 864.4 lb\*

Seating **Capacity**  3

**Color Choices** 

Crystal White/Vibrant Blue