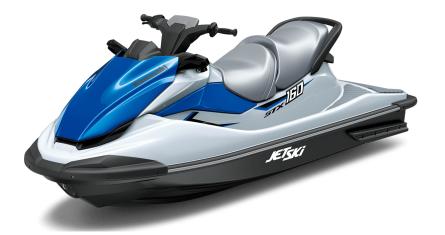

## JET SKI® STX® 160

## **DETAILS**

**Overall Length** 124.1 in

**Overall Width** 46.5 in

**Overall Height** 45.4 in

**Curb Weight** 864.4 lb\*

Seating **Capacity**  3

**Color Choices** 

Crystal White/Vibrant Blue