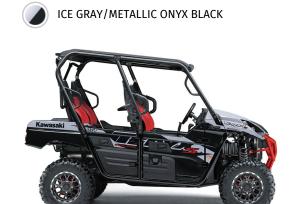

WARN® VRX 35 Winch

Color Choices Ice Gray/Metallic Onyx Black

Warranty Kawasaki Strong 3-Year Limited Warranty

Scan with camera to view videos, key features and more.