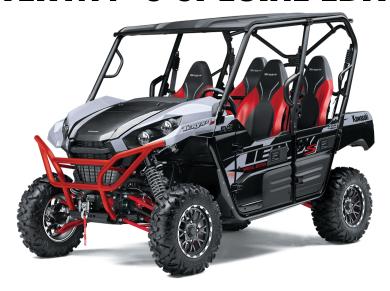

## TERYX4™ S SPECIAL EDITION

| D | n | ١ | M | Е | D |
|---|---|---|---|---|---|
| Г |   | N | N | г | π |

Engine 4-stroke, SOHC, 4-valve V-twin, liquid-cooled

Displacement 783cc

Maximum Torque 47.0 lb-ft@ 5500 rpm

WARN® VRX 35 Winch

Color Choices Ice Gray/Metallic Onyx Black

Warranty Kawasaki Strong 3-Year Limited Warranty

Scan with camera to view videos, key features and more.