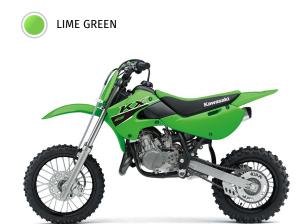

Curb Weight 132.2 lb\*

Fuel Capacity 1.0 gal

Wheelbase 44.1 in

Color Choices Lime Green

**Warranty** Not Available