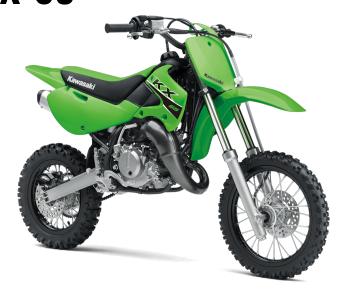

|   | <b>~</b> |   | FR |
|---|----------|---|----|
| u |          |   | LU |
|   |          | - | -  |
|   |          |   |    |

Engine 2-stroke single, liquid-cooled

**Displacement** 64cc

Bore x Stroke 45.5 x 41.6mm

Compression

Ratio

8.4:1

Fuel System 24mm Mikuni carburetor

**Ignition** CDI with digital advance

**Transmission** 6-speed, return shift, with wet multi-disc

manual clutch

Final Drive Chain

## **PERFORMANCE**

Front
Suspension /
Wheel Travel

33mm leading axle telescopic fork with 4way rebound damping/8.3 in

Rear Suspension / Wheel Travel Uni-Trak® single shock system with stepless 3-turns rebound damping and fully adjustable spring preload/9.4 in

Front Tire 60/100-14

**Rear Tire** 80/100-12

**Front Brakes** Single 180mm disc with single-piston

caliper

**Rear Brakes** Single 180mm disc with single-piston

caliper

## **DETAILS**

Frame Type High-tensile steel semi-double cradle

Rake/Trail 27°/2.4 in

Overall Length 62.6 in

Overall Width 29.9 in

Overall Height 37.6 in

Ground 12.0 in Clearance

Seat Height 29.9 in

Curb Weight 132.2 lb\*

Fuel Capacity 1.0 gal

Wheelbase 44.1 in

Color Choices Lime Green

**Warranty** Not Available