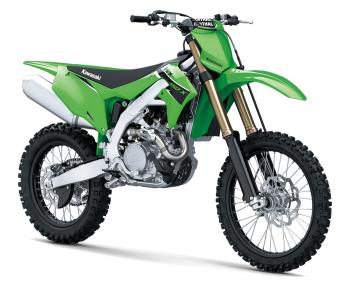

## **KX**<sup>™</sup>450X

| D | N | W | Г | D |
|---|---|---|---|---|
| Г | U | W | E | Λ |

Engine 4-stroke single, DOHC, liquid-cooled

Displacement 449cc

Bore x Stroke 96.0 x 62.1mm

Compression

Ratio

12.5:1

Fuel System DFI® with 44mm Keihin throttle body

**Ignition** Digital CDI with 3 Coupler Options

**Transmission** 5-speed, return shift, with wet multi-disc

manual clutch and hydraulic clutch actuation

Final Drive Chain

## **PERFORMANCE**

Front
Suspension /
Wheel Travel

49mm inverted telescopic coil-spring fork with 16-way compression damping and 16-way rebound damping/12.0 in

Rear Suspension / Wheel Travel Uni-Trak® gas charged shock with piggyback reservoir with dual-range (4 turns stepless high speed/19-way low-speed) compression damping, 22-way rebound damping and adjustable preload/12.1 in **Front Tire** 80/100-21

**Rear Tire** 120/90-18

Front Brakes Single semi-floating 270mm Braking® petal

disc with dual-piston caliper

Rear Brakes Single 240mm Braking® petal disc with

single-piston caliper

## **DETAILS**

Frame Type Aluminum perimeter

Rake/Trail 27.6°/4.7 in

Overall Length 86.0 in

Overall Width 32.3 in

Overall Height 49.8 in

Ground Clearance 13.2 in

Seat Height 37.4 in

Curb Weight 235.8 lb without fuel / 246.0 lb\*

Fuel Capacity 1.64 gal

Wheelbase 58.5 in

**Color Choices** Lime Green

**Warranty** Not Available