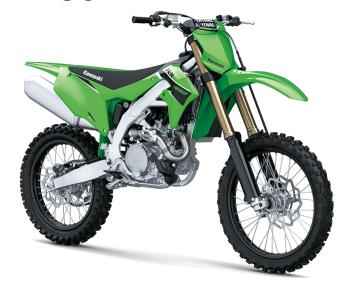

**Curb Weight** 233.2 lb without fuel / 243.3 lb\*

**Fuel Capacity** 1.64 gal

Wheelbase 58.5 in

**Color Choices** Lime Green

Not Available Warranty