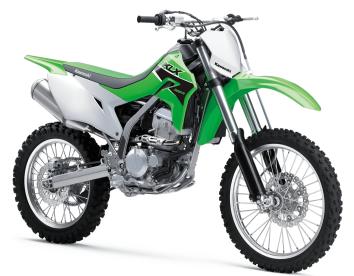

## KLX®300R

| D | N | M  |   | D |
|---|---|----|---|---|
| Г | U | 44 | L | П |

Engine 4-stroke single, DOHC, liquid-cooled

Displacement 292cc

Bore x Stroke 78.0 x 61.2mm

Compression

Ratio

Ratio

Fuel System DFI® with 34mm Keihin throttle body

**Ignition** TCBI Electronic Advance

11.0:1

**Transmission** 6-speed, return shift with wet multi-disc

manual clutch

Final Drive Chain

## **PERFORMANCE**

Front
Suspension /
Wheel Travel

43mm inverted telescopic fork with adjustable compression damping /11.2 in

Rear Suspension / Wheel Travel Uni-Trak® gas charged shock with piggyback reservoir with adjustable compression, rebound damping and

spring preload/11.2 in

Front Tire

80/100-21

**Rear Tire** 100/100-18

Front Brakes Single 270mm petal disc with a dual-

piston caliper

**Rear Brakes** Single 240mm petal disc with single-

piston caliper

## **DETAILS**

Frame Type Tubular, Semi-Double Cradle

Rake/Trail 26.9°/4.3 in

Overall Length 83.5 in

Overall Width 32.5 in

Overall Height 49.2 in

Ground 12.0 in / 11.8 CA model Clearance

Seat Height 35.4 in

**Curb Weight** 282.2 lb / 286.6 lb. CA model\*

Fuel Capacity 2.1 gal

Wheelbase 56.5 in

Color Choices Lime Green

**Warranty** 6 Months