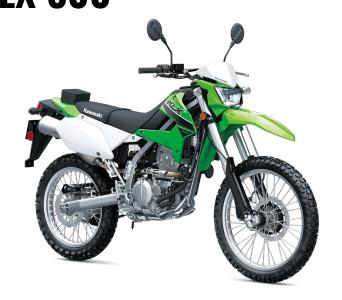

## **POWER**

4-stroke single, DOHC, liquid-cooled **Engine** 

**Displacement** 292cc

**Bore x Stroke** 78.0 x 61.2mm

11.1:1

Compression

**Ratio** 

**Fuel System** 

Ignition CDI

**Transmission** 6-speed, return shift with wet multi-disc

DFI® with 34mm Keihin throttle body

manual clutch

**Final Drive** Chain

**Rear Tire** 

**Front Brakes** Single 250mm petal disc with a dual-

piston caliper

**Rear Brakes** Single 240mm petal disc with single-

piston caliper

## **PERFORMANCE**

43mm inverted cartridge fork with **Front** adjustable compression damping /10.0 in Suspension / **Wheel Travel** 

Rear Suspension / **Wheel Travel**  Uni-Trak® gas charged shock with piggyback reservoir with adjustable rebound damping and spring preload/9.1

**Front Tire** 3.0 x 21

## **DETAILS**

Semi Double Cradle **Frame Type** 

Rake/Trail 26.7° / 4.2 in

86.6 in **Overall Length** 

**Overall Width** 32.3 in

**Overall Height** 47.4 in

Ground 10.8 in Clearance

**Seat Height** 35.2 in

**Curb Weight** 302.1 lb\*

**Fuel Capacity** 2.0 gal

Wheelbase 56.7 in

**Color Choices** Lime Green, Fragment Camo Gray

12 Months Warranty