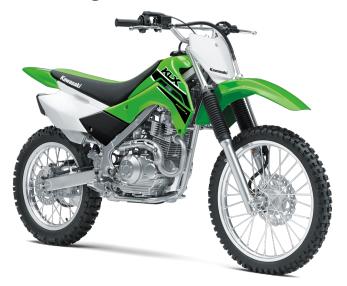

## KLX®140R L

| D | N | W | I E | D |
|---|---|---|-----|---|
| Г | U | W | ľ   | л |

**Engine** 4-stroke single, SOHC, air-cooled

**Displacement** 144cc

Bore x Stroke 58.0 x 54.4mm

Compression

Ratio

9.5:1

**Fuel System** 20mm Keihin carburetor

**Ignition** Digital DC-CDI

**Transmission** 5-speed, return shift, with wet multi-disc

manual clutch

Final Drive Chain

## **PERFORMANCE**

Front 33mm telescopic fork/7.1 in Suspension /

Rear Suspension / Wheel Travel

**Wheel Travel** 

Uni-Trak® linkage system and single shock with piggyback reservoir, fully adjustable preload and 22-way rebound damping/7.1

ın

Front Tire 70/100-19

**Rear Tire** 90/100-16

Front Brakes Single 220mm petal disc with a dual-

piston caliper

**Rear Brakes** Single 186mm petal disc with single-

piston caliper

## **DETAILS**

Frame Type High-tensile steel, box-section perimeter

Rake/Trail 27°/3.8 in

Overall Length 74.6 in

Overall Width 31.1 in

Overall Height 42.3 in

Clearance

10.0 in

Ground

Seat Height 31.5 in

Curb Weight 209.4 lb\*

Fuel Capacity 1.5 gal

Wheelbase 50.6 in

**Color Choices** Lime Green

**Warranty** 6 Months