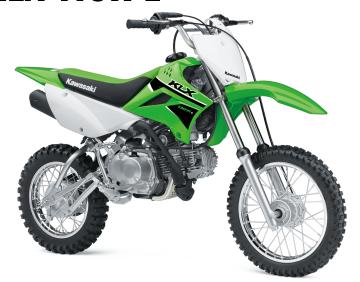

## KLX®110R L

| P | N | W | /F | R |
|---|---|---|----|---|
| Г | U | W | ľ  | П |

**Engine** 4-stroke single, SOHC, air-cooled

**Displacement** 112cc

Bore x Stroke 53.0 x 50.6mm

9.5:1

Compression

Ratio

Ratio

Fuel System 18mm Keihin carburetor and screw type

throttle limiter on grip housing

**Ignition** DC-CDI

Transmission 4-speed, return shift, wet multi-disc

manual clutch

Final Drive Chain

## **PERFORMANCE**

Front
Suspension /
Wheel Travel

30mm hydraulic telescopic fork/5.5 in

Rear Suspension / Wheel Travel Swingarm with single hydraulic shock/5.2

| !!

Front Tire 2.50x14

Rear Tire 3.00x12

Front Brakes 90mm mechanical drum, cable actuated

**Rear Brakes** 110mm mechanical drum, rod actuated

## **DETAILS**

Frame Type Backbone frame, high-tensile steel

Rake/Trail 24.2°/1.9 in

Overall Length 61.4 in

Overall Width 25.6 in

Overall Height 39.0 in

Ground 10.4 in Clearance

Seat Height 28.7 in

Curb Weight 167.5 lb\*

Fuel Capacity 1.0 gal

Wheelbase 42.3 in

**Color Choices** Lime Green

**Warranty** 6 Months