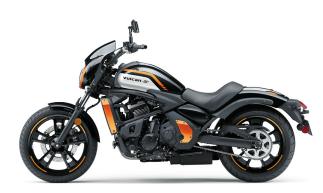

## **VULCAN® S CAFE**

Seat Height 27.8 in

Curb Weight 496.1 lb\*

Fuel Capacity 3.7 gal

Wheelbase 62.0 in

Color Choices EBONY/PEARL ROBOTIC WHITE/CANDY STEEL

**FURNACE ORANGE** 

Warranty 12 Month Limited Warranty