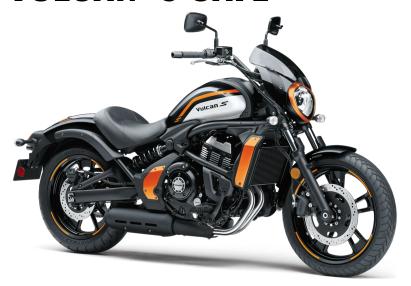

## **VULCAN® S CAFE**

Seat Height 27.8 in

Curb Weight 496.1 lb\*

Fuel Capacity 3.7 gal

Wheelbase 62.0 in

Color Choices EBONY/PEARL ROBOTIC WHITE/CANDY STEEL

**FURNACE ORANGE** 

Warranty 12 Month Limited Warranty