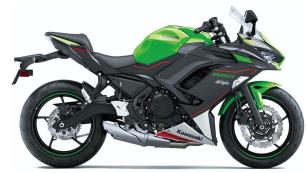

## NINJA® 650 KRT EDITION

Curb Weight 423.4 lb\*

Fuel Capacity 4.0 gal

Wheelbase 55.5 in

Special TFT Instrumentation Features

Color Choices LIME GREEN/EBONY/PEARL BLIZZARD WHITE

Warranty 12 Month Limited Warranty