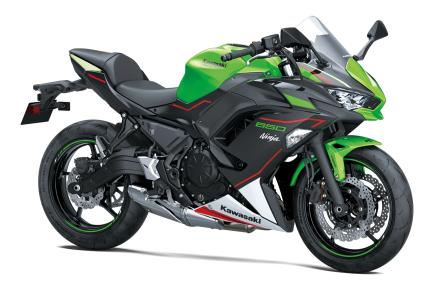

## NINJA® 650 KRT EDITION

Curb Weight 423.4 lb\*

Fuel Capacity 4.0 gal

Wheelbase 55.5 in

Special TFT Instrumentation Features

Color Choices LIME GREEN/EBONY/PEARL BLIZZARD WHITE

Warranty 12 Month Limited Warranty