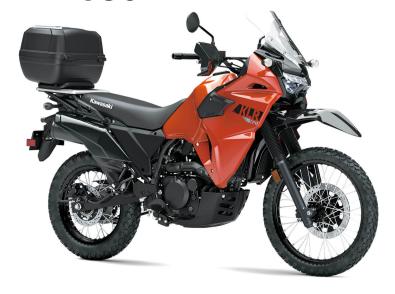

## KLR®650 TRAVELER

Single 300mm disc with 2-piston calipers,

Single 240mm disc with single-piston

## **DETAILS**

**Rear Tire** 

**Front Brakes** 

**Rear Brakes** 

**Frame Type** Tubular, Semi-Double Cradle

caliper, ABS

130/80-17

**ABS** 

Rake/Trail 30.0°/4.8 in

**Overall Length** 89.8 in

**Overall Width** 38.2 in

**Overall Height** 57.7/56.3 in (screen hi/lo)

8.3 in

Ground Clearance

**Seat Height** 34.3 in

471.7 lb\* **Curb Weight** 

**Fuel Capacity** 6.1 gal

60.6 in Wheelbase

**Color Choices** Pearl Lava Orange

12 Months Warranty

**Front Tire** 90/90-21

Scan with camera to view videos. key features and more.