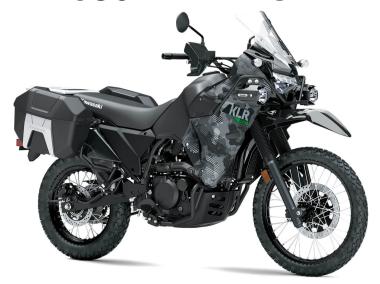

## **KLR®650 ADVENTURE**

| P | N  | V | V | F | R |
|---|----|---|---|---|---|
|   | U. | м |   |   | П |

4-Stroke, single cylinder, DOHC **Engine** 

Displacement 652cc

**Bore x Stroke** 100.0 x 83.0mm

Compression

## **DETAILS**

**Frame Type** Tubular, Semi-Double Cradle

Rake/Trail 30.0°/4.8 in

**Overall Length** 89.8 in

**Overall Width** 38.2 in

**Overall Height** 57.3/55.9 in (screen hi/lo)

8.3 in Ground Clearance

**Seat Height** 34.3 in

487.1/482.7 lb\* **Curb Weight** 

**Fuel Capacity** 6.1 gal

60.6 in Wheelbase

**Color Choices** Cypher Camo Gray

12 Months Warranty