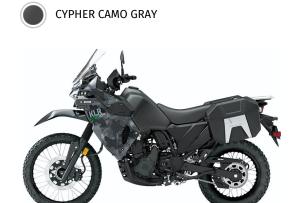

487.1/482.7 lb\* **Curb Weight** 

**Fuel Capacity** 6.1 gal

60.6 in Wheelbase

**Color Choices** Cypher Camo Gray

12 Months Warranty