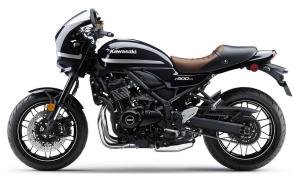

## **Z900RS CAFE**









## **POWER**

Engine 4-stroke, 4-cylinder, DOHC, 16-valve,

liquid-cooled

**Displacement** 948cc

Bore x Stroke 73.4 x 56.0mm

Compression

**Ratio** 

10.8:1

Maximum Torque 72.3 lb-ft @ 6,500 rpm

**Fuel System** 

DFI® with Keihin 36mm throttle bodies

Ignition

TCBI with electronic advance

**Transmission** 

6-speed, return shift

**Final Drive** 

Sealed chain

## **PERFORMANCE**

Front
Suspension /
Wheel Travel

Inverted telescopic fork with (13-way) adjustable compression and rebound (11-way) damping, spring preload (15-turn)/4.7

Rear Suspension / Wheel Travel Horizontal back-link swingarm with adjustable rebound damping and spring preload / 5.5 in

**Front Tire** 120/70 ZR17

**Rear Tire** 180/55 ZR17

Front Brakes Dual 300mm disc, ABS

**Rear Brakes** Single 250mm disc, ABS