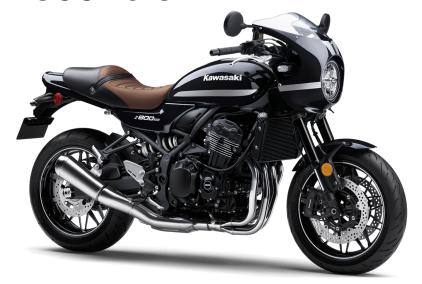

## **Z900RS CAFE**









## **POWER**

Engine 4-stroke, 4-cylinder, DOHC, 16-valve,

liquid-cooled

**Displacement** 948cc

Bore x Stroke 73.4 x 56.0mm

Compression

**Ratio** 

10.8:1

Maximum Torque 72.3 lb-ft @ 6,500 rpm

**Fuel System** 

DFI® with Keihin 36mm throttle bodies

Ignition

TCBI with electronic advance

**Transmission** 

6-speed, return shift

**Final Drive** 

Sealed chain

## **PERFORMANCE**

Front
Suspension /
Wheel Travel

Inverted telescopic fork with (13-way) adjustable compression and rebound (11-way) damping, spring preload (15-turn)/4.7

Rear Suspension / Wheel Travel Horizontal back-link swingarm with adjustable rebound damping and spring preload / 5.5 in

**Front Tire** 120/70 ZR17

**Rear Tire** 180/55 ZR17

Front Brakes Dual 300mm disc, ABS

**Rear Brakes** Single 250mm disc, A