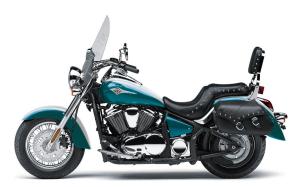

## **VULCAN® 900 CLASSIC LT**

130/90-16

180/70-15

Wheelbase 64.8 in

Color Choices PEARL ROBOTIC WHITE/PEARL NIGHTSHADE

TEAL

**Warranty** 24 Month Limited Warranty