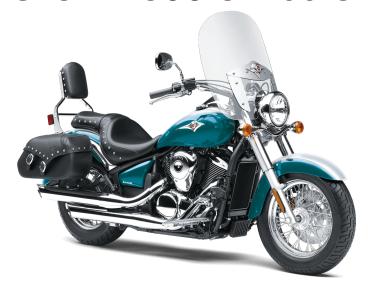

## **VULCAN® 900 CLASSIC LT**

130/90-16

180/70-15

Wheelbase 64.8 in

Color Choices PEARL ROBOTIC WHITE/PEARL NIGHTSHADE

TEAL

**Warranty** 24 Month Limited Warranty