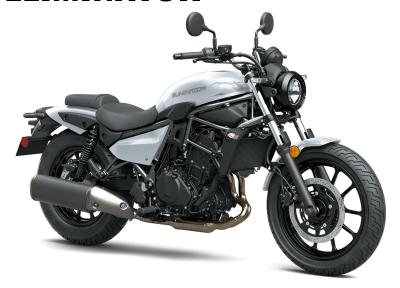

## **ELIMINATOR®**

## **DETAILS**

Trellis, high-tensile steel **Frame Type** 

Rake/Trail 30°/4.8 in

**Overall Length** 88.6 in

**Overall Width** 30.9 in

**Overall Height** 43.3 in

Ground Clearance 5.9 in

**Seat Height** 28.9 in

**Curb Weight** 388.1 lb\* (ABS), 385.9 lb\* (non-ABS)

**Fuel Capacity** 3.4 gal

Wheelbase 59.8 in

**Special Features**  Smartphone connectivity, RIDEOLOGY THE

**APP** 

**Color Choices** 

Pearl Storm Gray, Pearl Robotic White