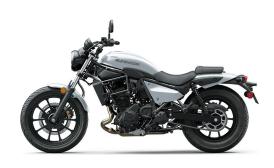

## **ELIMINATOR®**

## **DETAILS**

Trellis, high-tensile steel **Frame Type** 

Rake/Trail 30°/4.8 in

**Overall Length** 88.6 in

**Overall Width** 30.9 in

**Overall Height** 43.3 in

Ground Clearance 5.9 in

**Seat Height** 28.9 in

**Curb Weight** 388.1 lb\* (ABS), 385.9 lb\* (non-ABS)

**Fuel Capacity** 3.4 gal

Wheelbase 59.8 in

**Special Features**  Smartphone connectivity, RIDEOLOGY THE

**APP** 

**Color Choices** 

Pearl Storm Gray, Pearl Robotic White